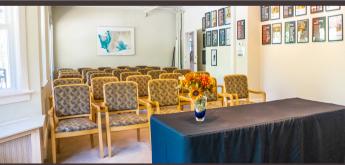

### RIVER HAUS BIRD FEST ROOM

A cozy, light-filled room nestled in the River Haus, perfect for intimate gatherings.