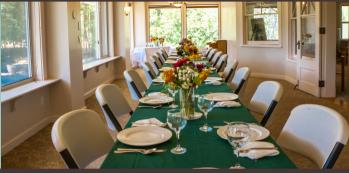

#### **RIVER HAUS SUNROOM**

This historic 1903 building overlooks the lawn and native gardens, and the Sunroom faces southwest with views of the Wenatchee River, Icicle Ridge, and Wedge Mountain.