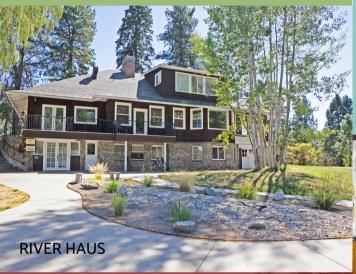

#### **RIVER HAUS LAWN**

This breathtaking outdoor setting offers beautiful views and scenery of the river, canyons, mountains, and gardens.

#### **RIVER HAUS SUNROOM**

This historic 1903 building overlooks the lawn and native gardens, and the Sunroom faces southwest with views of the Wenatchee River, Icicle Ridge, and Wedge Mountain.

#### RIVER HAUS FIREPLACE ROOM

Boasting a grand river rock fireplace showcasing rocks selected from the Wenatchee River, this room is a favorite photo location for couples.

### RIVER HAUS BIRD FEST ROOM

A cozy, light-filled room nestled in the River Haus, perfect for intimate gatherings.