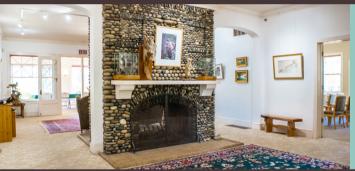

#### RIVER HAUS FIREPLACE ROOM

Boasting a grand river rock fireplace showcasing rocks selected from the Wenatchee River, this room is a favorite photo location for couples.